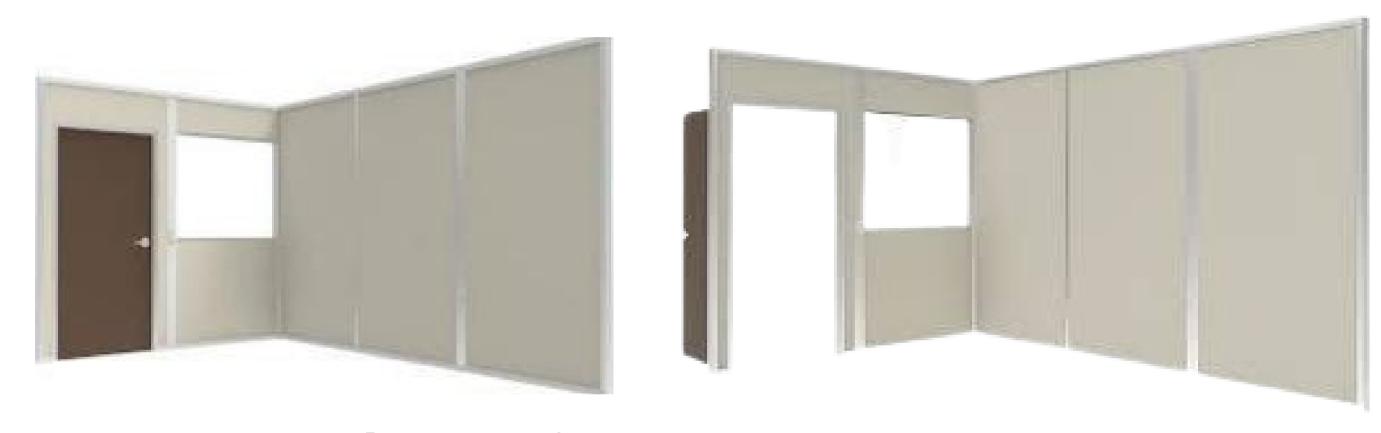

## BLOCS Walls

#### **Features and Benefits**

8-foot-tall Modular Walls

Installed using a track system

Flexible configurations to assist with desired layouts

**Electrical raceways between wall panels** 