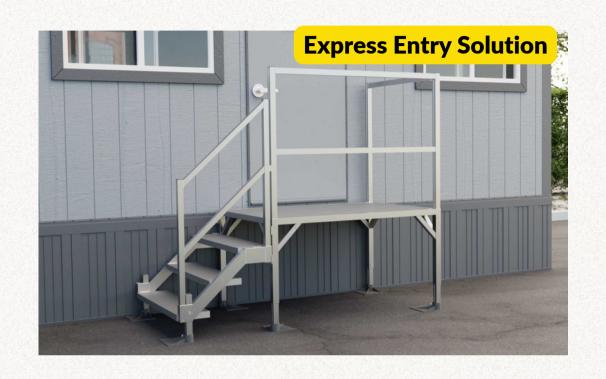

#### What are the benefits of a mobile office?

Mobile offices are great for temporary office space. These mobile offices can be delivered and set up for short-term and long-term usage. We can add steps, ramps, and a variety of office furniture solutions to create a comfortable and convenient experience. If ground-level access is needed, an office container offers a very secure solution at any job site.

### THE SOLUTIONS

Triumph Modular's furniture and accessory solutions can provide additional immediate move-in capability to your mobile office. Our focus is to help our customers get their offices functioning quickly and conveniently so you can spend more time focusing on the job at hand.

## THE SOLUTIONS