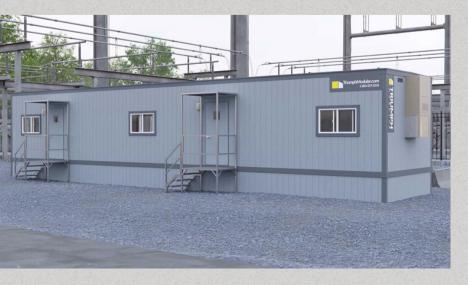

#### What are the features of the mobile offices?

Our fleet features a sleek grey color scheme with a wood exterior siding. Our interiors have all been standardized to include motion sensor light switches, USB ports, and energy-efficient windows.

#### What are the different mobile office options?

We offer small office trailers (8' wide), medium office trailers (10' wide), and large office trailers (12' wide). We also offer 20' and 40' ground-level office containers\* (New England area only). For larger jobs, we offer double-wide modular buildings (24' wide) and complexes that can be built to suit any desired office space.

#### What are the benefits of a mobile office?

Mobile offices are great for temporary office space. These mobile offices can be delivered and set up for short-term and long-term usage. We can add steps, ramps, and a variety of office furniture solutions to create a comfortable and convenient experience. If ground-level access is needed, an office container offers a very secure solution at any job site.