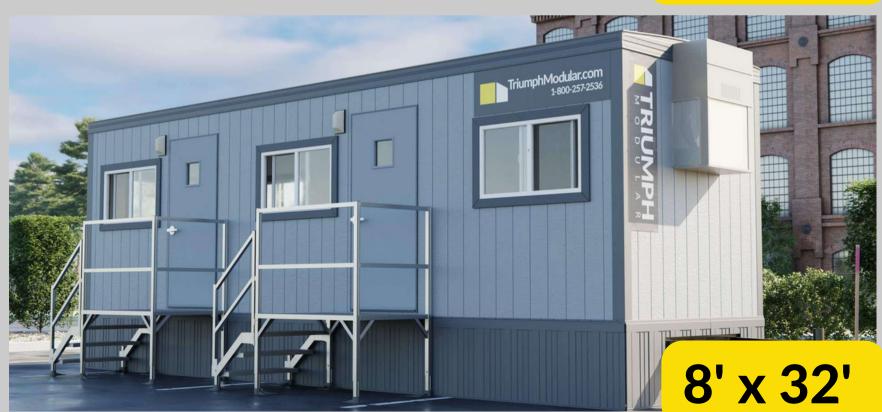

### COMPARE MOBILE OFFICE OPTIONS

| Width & Length                  | Office Square Feet | Private Offices   | Bathroom | Heating/Cooling         |
|---------------------------------|--------------------|-------------------|----------|-------------------------|
| 8' x 24' OFFICE TRAILER         | 192                | NONE              | NONE     | 10,000 BTU Thru Wall    |
|                                 |                    |                   |          |                         |
| 8' x 32' OFFICE TRAILER         | 224                | 1 PRIVATE OFFICE  | OPTIONAL | 1-Ton Wall-Mounted Bard |
|                                 |                    |                   |          |                         |
| 10' x 36' OFFICE TRAILER        | 320                | 1 PRIVATE OFFICE  | OPTIONAL | 1-Ton Wall-Mounted Bard |
|                                 |                    |                   |          |                         |
| 10' x 44' OFFICE TRAILER        | 400                | 1 PRIVATE OFFICE  | YES      | 2-Ton Wall-Mounted Bard |
|                                 |                    |                   |          |                         |
| 10' x 50' OFFICE TRAILER        | 460                | 2 PRIVATE OFFICES | OPTIONAL | 2-Ton Wall-Mounted Bard |
|                                 |                    |                   |          |                         |
| 12' x 60' OFFICE TRAILER        | 672                | 2 PRIVATE OFFICES | OPTIONAL | 3-Ton Wall-Mounted Bard |
|                                 |                    |                   |          |                         |
| 12' x 64' OFFICE TRAILER        | 720                | 2 PRIVATE OFFICES | YES      | 3-Ton Wall-Mounted Bard |
|                                 |                    |                   |          |                         |
| 8' x 20' CONTAINER OFFICE       | 160                | NONE              | NONE     | 8,000 BTU Thru Wall     |
|                                 |                    |                   |          |                         |
| 8' x 40' CONTAINER OFFICE       | 320                | NONE              | NONE     | 8,000 BTU Thru Wall     |
|                                 |                    |                   |          |                         |
| 8' x 40' COMBO OFFICE & STORAGE | 128                | NONE              | NONE     | 8,000 BTU Thru Wall     |