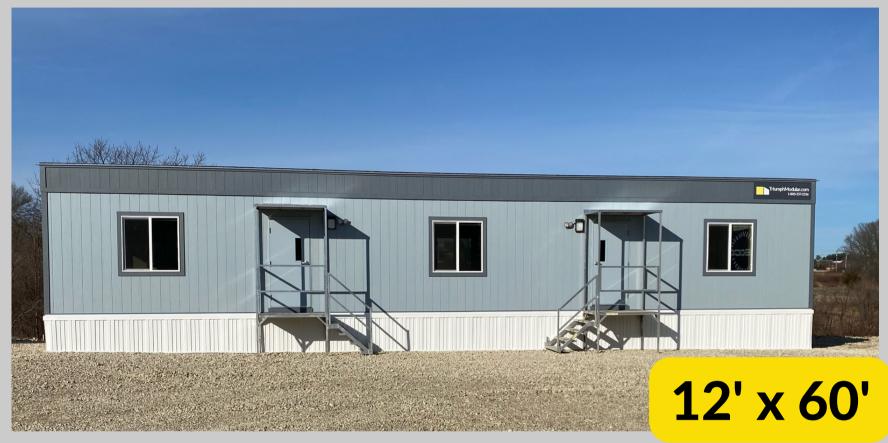

### COMPARE MOBILE OFFICE OPTIONS

| Width & Length                  | Office Square Feet | Private Offices   | Bathroom | Heating/Cooling         |
|---------------------------------|--------------------|-------------------|----------|-------------------------|
| 8' x 24' OFFICE TRAILER         | 192                | NONE              | NONE     | 10,000 BTU Thru Wall    |
|                                 |                    |                   |          |                         |
| 8' x 32' OFFICE TRAILER         | 224                | 1 PRIVATE OFFICE  | OPTIONAL | 1-Ton Wall-Mounted Bard |
|                                 |                    |                   |          |                         |
| 10' x 36' OFFICE TRAILER        | 320                | 1 PRIVATE OFFICE  | OPTIONAL | 1-Ton Wall-Mounted Bard |
|                                 |                    |                   |          |                         |
| 10' x 44' OFFICE TRAILER        | 400                | 1 PRIVATE OFFICE  | YES      | 2-Ton Wall-Mounted Bard |
|                                 |                    |                   |          |                         |
| 10' x 50' OFFICE TRAILER        | 460                | 2 PRIVATE OFFICES | OPTIONAL | 2-Ton Wall-Mounted Bard |
|                                 |                    |                   |          |                         |
| 12' x 60' OFFICE TRAILER        | 672                | 2 PRIVATE OFFICES | OPTIONAL | 3-Ton Wall-Mounted Bard |
|                                 |                    |                   |          |                         |
| 12' x 64' OFFICE TRAILER        | 720                | 2 PRIVATE OFFICES | YES      | 3-Ton Wall-Mounted Bard |
|                                 |                    |                   |          |                         |
| 8' x 20' CONTAINER OFFICE       | 160                | NONE              | NONE     | 8,000 BTU Thru Wall     |
|                                 |                    |                   |          |                         |
| 8' x 40' CONTAINER OFFICE       | 320                | NONE              | NONE     | 8,000 BTU Thru Wall     |
|                                 |                    |                   |          |                         |
| 8' x 40' COMBO OFFICE & STORAGE | 128                | NONE              | NONE     | 8,000 BTU Thru Wall     |