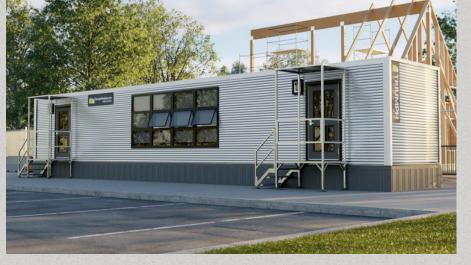

#### What are the features of the mobile offices?

Our fleet features a sleek grey color scheme with a wood exterior siding. Our interiors have all been standardized to include motion sensor light switches, USB ports, and energy-efficient windows.

#### What are the different mobile office options?

We offer small office trailers (8' wide), medium office trailers (10' wide), and large office trailers (12' wide). We also offer 20' and 40' ground-level office containers\* (New England area only). For larger jobs, we offer double-wide modular buildings (24' wide) and complexes that can be built to suit any desired office space.

#### What are the benefits of a mobile office?

Mobile offices are great for temporary office space. These mobile offices can be delivered and set up for short-term and long-term usage. We can add steps, ramps, and a variety of office furniture solutions to create a comfortable and convenient experience. If ground-level access is needed, an office container offers a very secure solution at any job site.