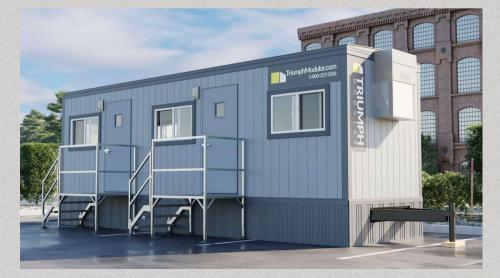

#### What are the features of the mobile offices?

Our fleet features a sleek grey color scheme with a wood exterior siding. Our interiors have all been standardized to include motion sensor light switches, USB ports, and energy-efficient windows.

#### What are the different mobile office options?

We offer small office trailers (8' wide), medium office trailers (10' wide), and large office trailers (12' wide). We also offer 20' and 40' ground-level office containers\* (New England area only). For larger jobs, we offer double-wide modular buildings (24' wide) and complexes that can be built to suit any desired office space.

#### What are the benefits of a mobile office?

Mobile offices are great for temporary office space. These mobile offices can be delivered and set up for short-term and long-term usage. We can add steps, ramps, and a variety of office furniture solutions to create a comfortable and convenient experience. If ground-level access is needed, an office container offers a very secure solution at any job site.