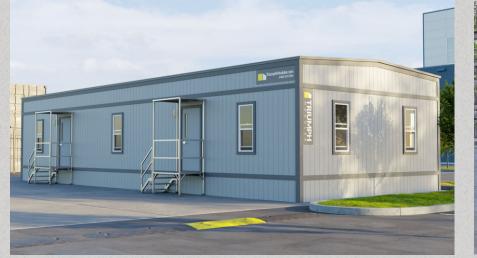

#### What are the features of the mobile offices?

Our fleet features a sleek grey color scheme with a wood exterior siding. Our interiors have all been standardized to include motion sensor light switches, USB ports, and energy-efficient windows.

#### What are the different mobile office options?

We offer small office trailers (8' wide), medium office trailers (10' wide), and large office trailers (12' wide). We also offer 20' and 40' ground-level office containers\* (New England area only). For larger jobs, we offer double-wide modular buildings (24' wide) and complexes that can be built to suit any desired office space.

#### What are the benefits of a mobile office?

Mobile offices are great for temporary office space. These mobile offices can be delivered and set up for short-term and long-term usage. We can add steps, ramps, and a variety of office furniture solutions to create a comfortable and convenient experience. If ground-level access is needed, an office container offers a very secure solution at any job site.