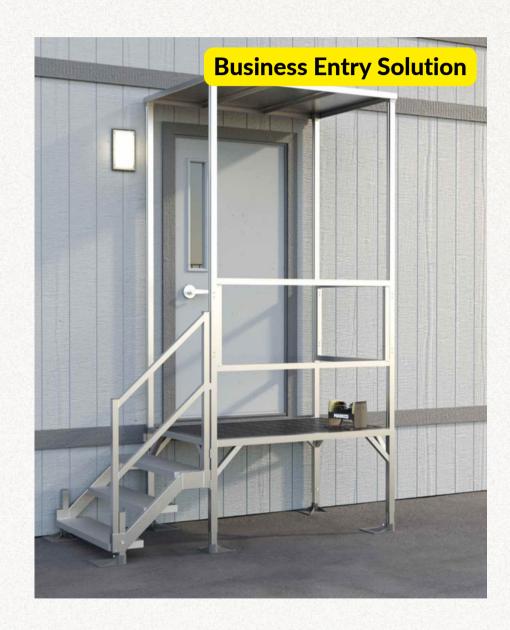

#### What are the benefits of a mobile office?

Mobile offices are great for temporary office space. These mobile offices can be delivered and set up for short-term and long-term usage. We can add steps, ramps, and a variety of office furniture solutions to create a comfortable and convenient experience. If ground-level access is needed, an office container offers a very secure solution at any job site.

### THE SOLUTIONS

Triumph Modular's furniture and accessory solutions can provide additional immediate move-in capability to your mobile office. Our focus is to help our customers get their offices functioning quickly and conveniently so you can spend more time focusing on the job at hand.

## THE SOLUTIONS