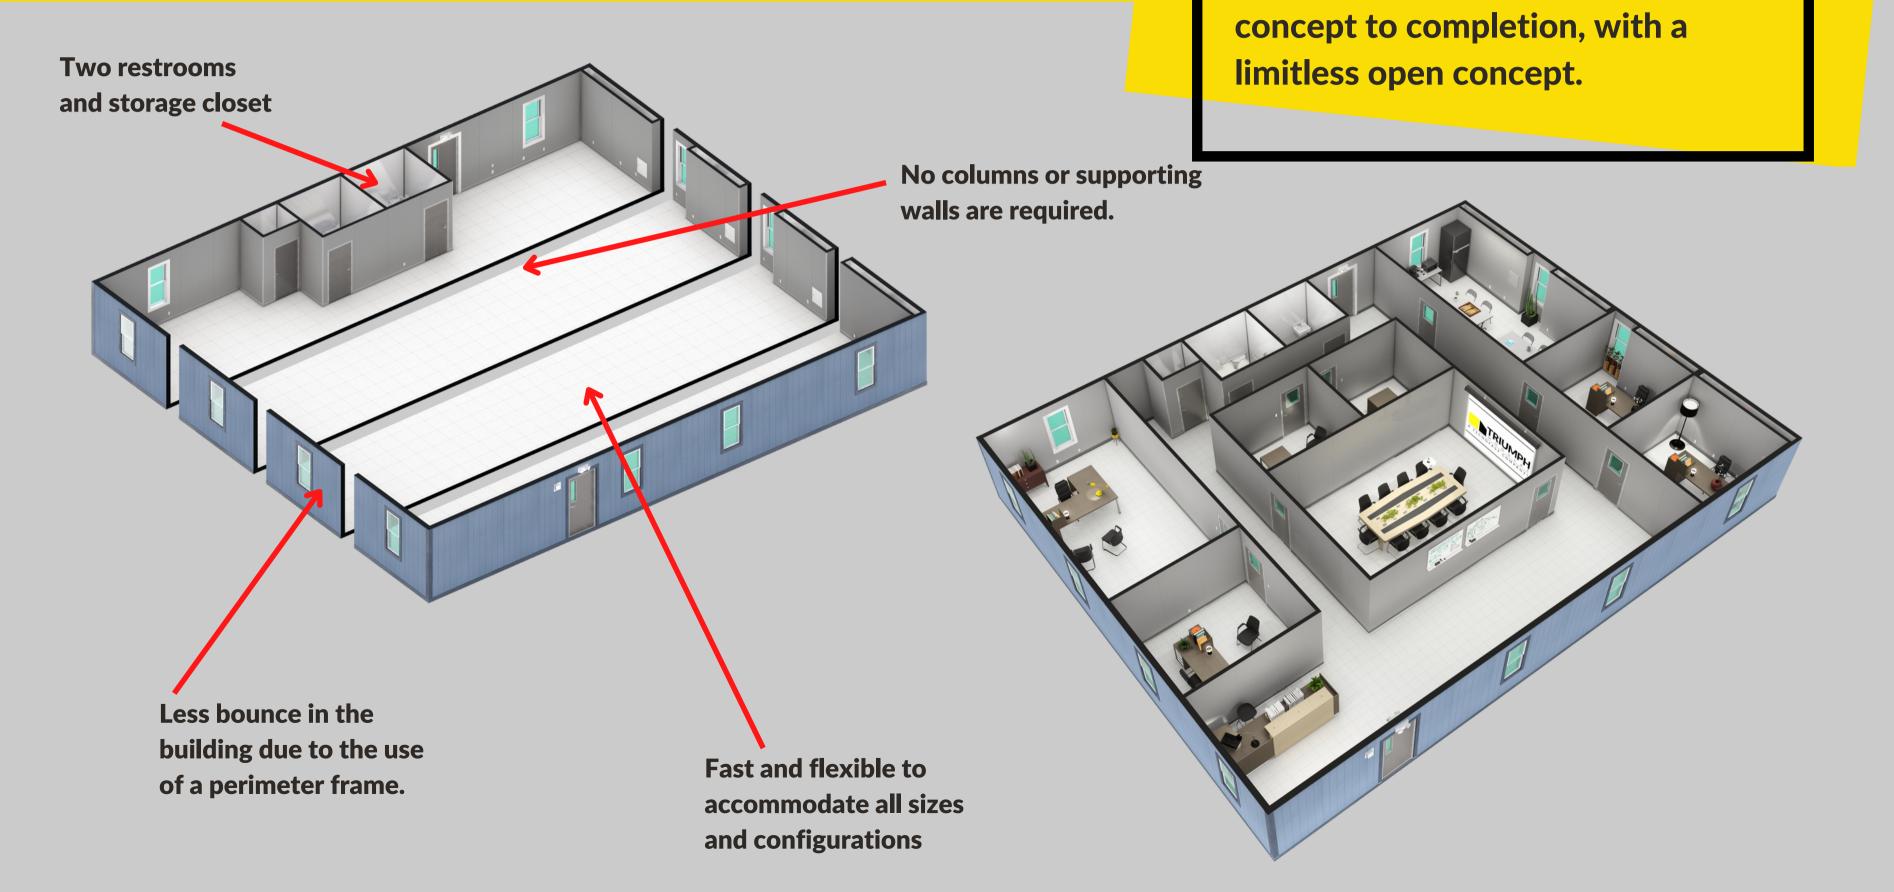

# **BLOCS**<sup>®</sup>

**Triumph Modular's BLOCS** 

system takes your project from

## BLOCS Walls

#### **Features and Benefits**

8-foot-tall Modular Walls

Installed using a track system

Flexible configurations to assist with desired layouts

**Electrical raceways between wall panels** 