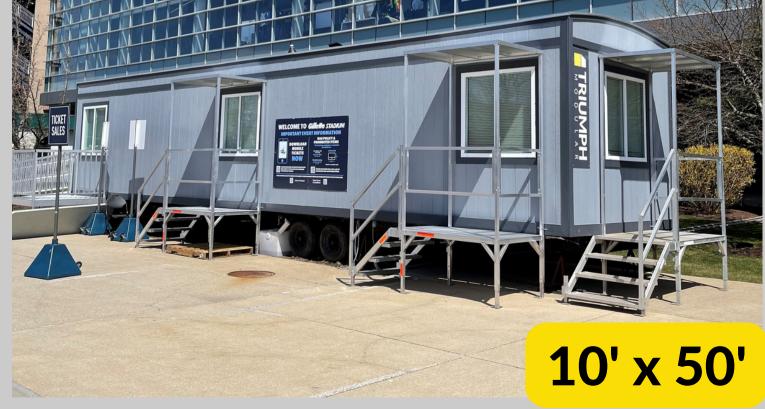

### COMPARE MOBILE OFFICE OPTIONS

| Width & Length                  | Office Square Feet | Private Offices   | Bathroom | Heating/Cooling         |
|---------------------------------|--------------------|-------------------|----------|-------------------------|
| 8' x 24' OFFICE TRAILER         | 192                | NONE              | NONE     | 10,000 BTU Thru Wall    |
|                                 |                    |                   |          |                         |
| 8' x 32' OFFICE TRAILER         | 224                | 1 PRIVATE OFFICE  | OPTIONAL | 1-Ton Wall-Mounted Bard |
|                                 |                    |                   |          |                         |
| 10' x 36' OFFICE TRAILER        | 320                | 1 PRIVATE OFFICE  | OPTIONAL | 1-Ton Wall-Mounted Bard |
|                                 |                    |                   |          |                         |
| 10' x 44' OFFICE TRAILER        | 400                | 1 PRIVATE OFFICE  | YES      | 2-Ton Wall-Mounted Bard |
|                                 |                    |                   |          |                         |
| 10' x 50' OFFICE TRAILER        | 460                | 2 PRIVATE OFFICES | OPTIONAL | 2-Ton Wall-Mounted Bard |
|                                 |                    |                   |          |                         |
| 12' x 60' OFFICE TRAILER        | 672                | 2 PRIVATE OFFICES | OPTIONAL | 3-Ton Wall-Mounted Bard |
|                                 |                    |                   |          |                         |
| 12' x 64' OFFICE TRAILER        | 720                | 2 PRIVATE OFFICES | YES      | 3-Ton Wall-Mounted Bard |
|                                 |                    |                   |          |                         |
| 8' x 20' CONTAINER OFFICE       | 160                | NONE              | NONE     | 8,000 BTU Thru Wall     |
|                                 |                    |                   |          |                         |
| 8' x 40' CONTAINER OFFICE       | 320                | NONE              | NONE     | 8,000 BTU Thru Wall     |
|                                 |                    |                   |          |                         |
| 8' x 40' COMBO OFFICE & STORAGE | 128                | NONE              | NONE     | 8,000 BTU Thru Wall     |