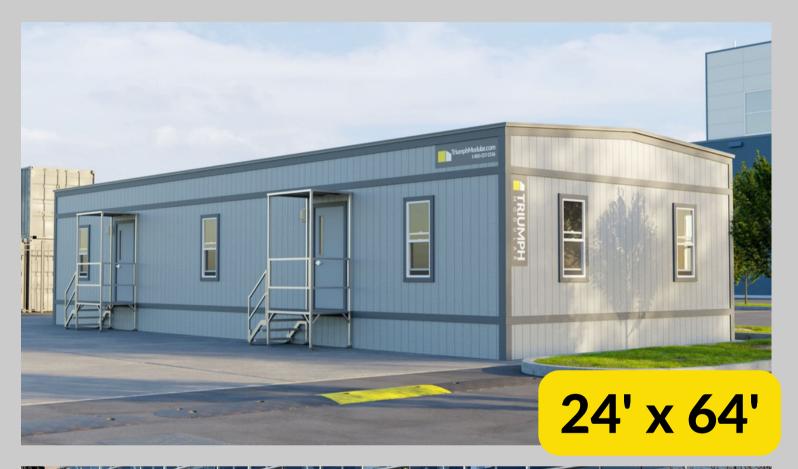

### COMPARE MOBILE OFFICE OPTIONS

| Width & Length                  | Office Square Feet | Private Offices   | Bathroom | Heating/Cooling         |
|---------------------------------|--------------------|-------------------|----------|-------------------------|
| 8' x 24' OFFICE TRAILER         | 192                | NONE              | NONE     | 10,000 BTU Thru Wall    |
|                                 |                    |                   |          |                         |
| 8' x 32' OFFICE TRAILER         | 224                | 1 PRIVATE OFFICE  | OPTIONAL | 1-Ton Wall-Mounted Bard |
|                                 |                    |                   |          |                         |
| 10' x 36' OFFICE TRAILER        | 320                | 1 PRIVATE OFFICE  | OPTIONAL | 1-Ton Wall-Mounted Bard |
|                                 |                    |                   |          |                         |
| 10' x 44' OFFICE TRAILER        | 400                | 1 PRIVATE OFFICE  | YES      | 2-Ton Wall-Mounted Bard |
|                                 |                    |                   |          |                         |
| 10' x 50' OFFICE TRAILER        | 460                | 2 PRIVATE OFFICES | OPTIONAL | 2-Ton Wall-Mounted Bard |
|                                 |                    |                   |          |                         |
| 12' x 60' OFFICE TRAILER        | 672                | 2 PRIVATE OFFICES | OPTIONAL | 3-Ton Wall-Mounted Bard |
|                                 |                    |                   |          |                         |
| 12' x 64' OFFICE TRAILER        | 720                | 2 PRIVATE OFFICES | YES      | 3-Ton Wall-Mounted Bard |
|                                 |                    |                   |          |                         |
| 8' x 20' CONTAINER OFFICE       | 160                | NONE              | NONE     | 8,000 BTU Thru Wall     |
|                                 |                    |                   |          |                         |
| 8' x 40' CONTAINER OFFICE       | 320                | NONE              | NONE     | 8,000 BTU Thru Wall     |
|                                 |                    |                   |          |                         |
| 8' x 40' COMBO OFFICE & STORAGE | 128                | NONE              | NONE     | 8,000 BTU Thru Wall     |